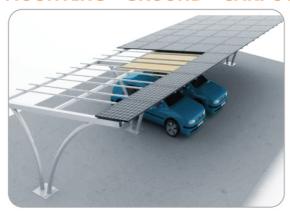

## **MOUNTING - GROUND - CARPOT - SI-ESF-S-CARPOT**

#### **DESCRIPTION**

- √ Installation place: open areas
- √ Module frame: depending on the order
- √ Height: depending on the order
- √ Maximum wind load: 150 km/h
- √ Maximum snow load: 1.8 kN/m2
- √ Type of module: any
- √ Module orientation: horizontal or vertical
- √ Module size: with frame
- √ Material: depending on the order
- √ Color: natural
- √ Warranty: 15 years